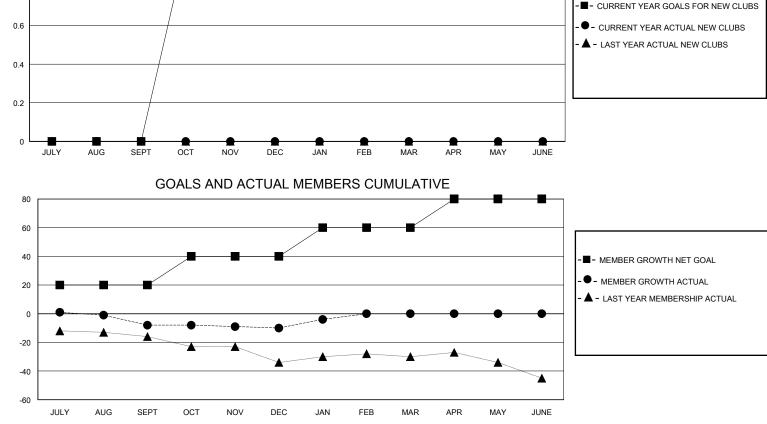

## MONTHLY MEMBERSHIP PROGRESS REPORT

## District 42

Results as of: 2/29/2024





| DROPPED CLUBS: 0        |         | 12 CLUBS OF 25 ADDED 1 OR MORE<br>NEW MEMBERS | GENDER DISTRIBUTION        |              |     |
|-------------------------|---------|-----------------------------------------------|----------------------------|--------------|-----|
|                         |         |                                               | MALE                       | 654 (67.77%) |     |
| DROPPED MEMBERS         |         |                                               | FEMALE                     | 311 (32.23%) |     |
| DECEASED                | 7       | CLICK HERE FOR CUMULATIVE<br>MEMBERSHIP DATA  | TOTAL FAMILY UNIT MEMBERS  |              | 163 |
| CLUB CANCELLED<br>OTHER | 0<br>34 |                                               | FAMILY MEMBERS PAYING HALF |