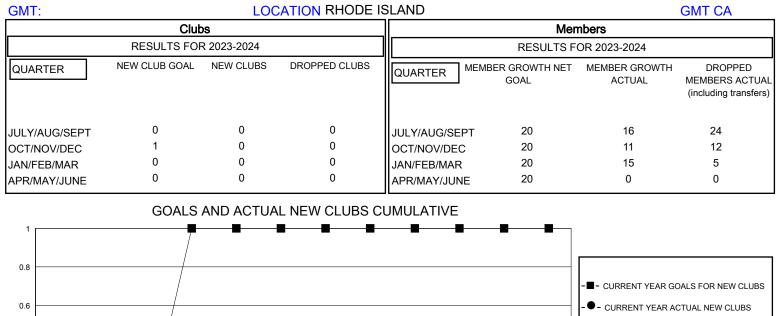

## MONTHLY MEMBERSHIP PROGRESS REPORT

## District 42

Results as of: 2/29/2024





| DROPPED CLUBS: 0        |         | 12 CLUBS OF 25 ADDED 1 OR MORE<br>NEW MEMBERS | GENDER DISTRIBUTION        |              |     |
|-------------------------|---------|-----------------------------------------------|----------------------------|--------------|-----|
|                         |         |                                               | MALE                       | 654 (67.77%) |     |
| DROPPED MEMBERS         |         |                                               | FEMALE                     | 311 (32.23%) |     |
| DECEASED                | 7       | CLICK HERE FOR CUMULATIVE<br>MEMBERSHIP DATA  | TOTAL FAMILY UNIT MEMBERS  |              | 163 |
| CLUB CANCELLED<br>OTHER | 0<br>34 |                                               | FAMILY MEMBERS PAYING HALF |